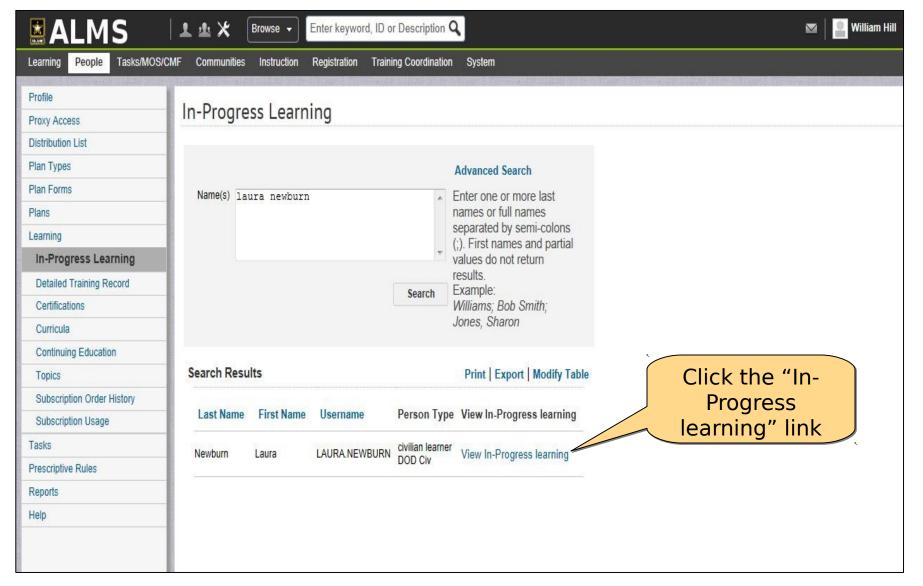

|                                                                                |                   |
| esources                                                     |                                                                                |                   |
| Continuing Education Plans                                   |                                                                                |                   |
| egacy Assessments                                            |                                                                                |                   |
| Knowledge Base                                               |                                                                                |                   |





Cont.)













































































#### **Help Desk Training**



#### **Reset Attempts on an Exam**

















Cont.)



















| <b>MALMS</b> ■                                                                                                                    | Browse →                                                                         | Enter keyword, ID or Description     | Q                                         |                            | 💌   🎴 William Hi |
|-----------------------------------------------------------------------------------------------------------------------------------|----------------------------------------------------------------------------------|--------------------------------------|------------------------